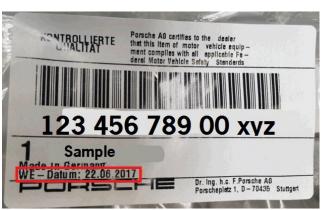

Center:

Part Number Description Instructions

992885456CY Seat Frame All parts before WE-Date 13.09.2024

### To avoid restocking charges and receive full credit, follow these steps:

- Please enter a return in PPL by Tuesday, September 17, 2024.
- Please use GR13D696 as a purchase order number.
- Parts returned to PCNA without a return delivery note will be sent back to the Porsche Center at Porsche Center's expense.
- Return requests received after the specified return date will not be processed and the parts will not be accepted for return. Parts will be coded non-returnable from that date on.
- These parts must be physically returned by close of business day on Friday, September 20, 2024, to your facing PDC.

Thank you for your cooperation in this matter. Porsche Cars North America



13